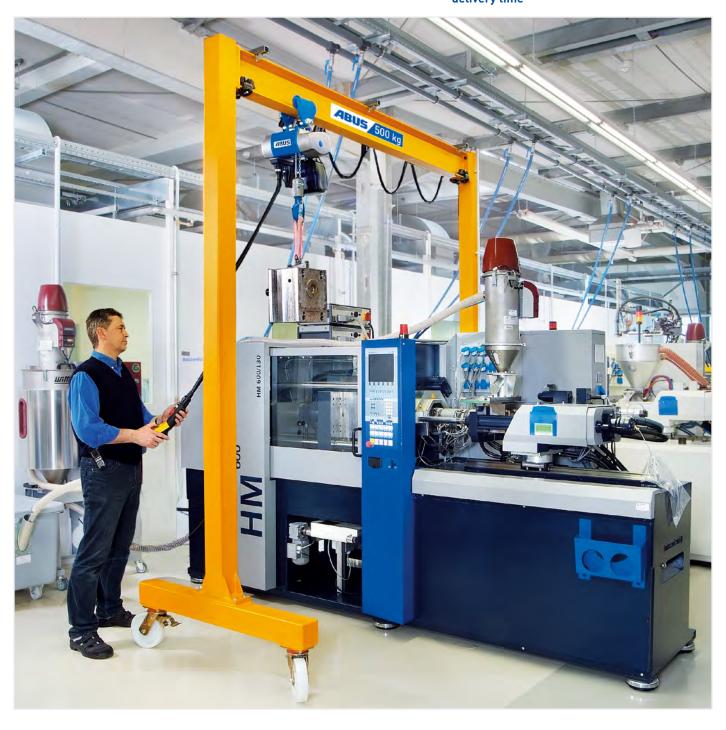

### Strong and versatile

delivery time

**ABUS Kransysteme GmbH** - P.O. Box 10 01 62 - D-51601 Gummersbach - Phone: +49 2261 37-7202 - E-Mail: info@abuscranes.com

The ABUS LPK mobile gantry is the right solution if a permanently installed hoist is not needed but crane usage is required at several different points. The crane is designed for ABUS electric chain hoists with load capacities up to 2000 kg.

It features as standard four steerable stopper rollers, two of which have 90° direction locks, making the crane very easy to move. This crane is also designed for easy dismantling and with two sizes the crane dimensions can be adapted across a wide range.

#### Technical data at a glance:

Safe Working Loads: up to 2000 kg
Total height: up to 5000 mm

Lifting equipment: ABUS electric chain hoists

GM2, GM4 and GM6

Option: electrical trolley travelling
Class: H2 B2 to DIN 15018