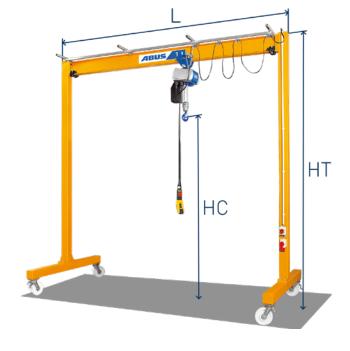

### Data for desired ABUS mobile gantry LPK:

| Safe Working Loads:        | <br>kg |
|----------------------------|--------|
| Total height (HT):         | <br>mm |
| Total width (L):           | <br>mm |
| Highest book position (HC) | mm     |