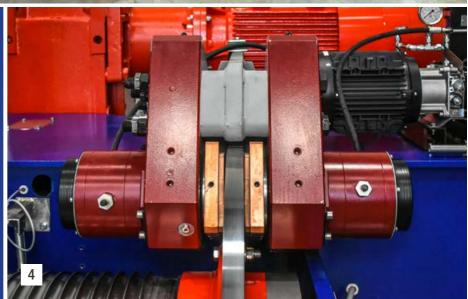

## **ES Series Hoists**

- 1. 50T crane equipped with ES-80 Hoist. Melbourne Metro Federation Square.
- 2. 65T ES-80 Hoist for the primary crusher crane ACJV, Gruyere Project.
- 3. 50T ES-80 Hoist for Queensland Cross River Rail tunnelling project. Complete with secondary brakes.
- 4. Hydraulic release, spring applied fail-safe brake calipers to satisfy man-riding requirements of AS1418 and AS2550.
- 5. Hydraulic Power Pack Unit for hydraulic brake calipers.
  Complete with manual release for controlled lowering of personnel without power.