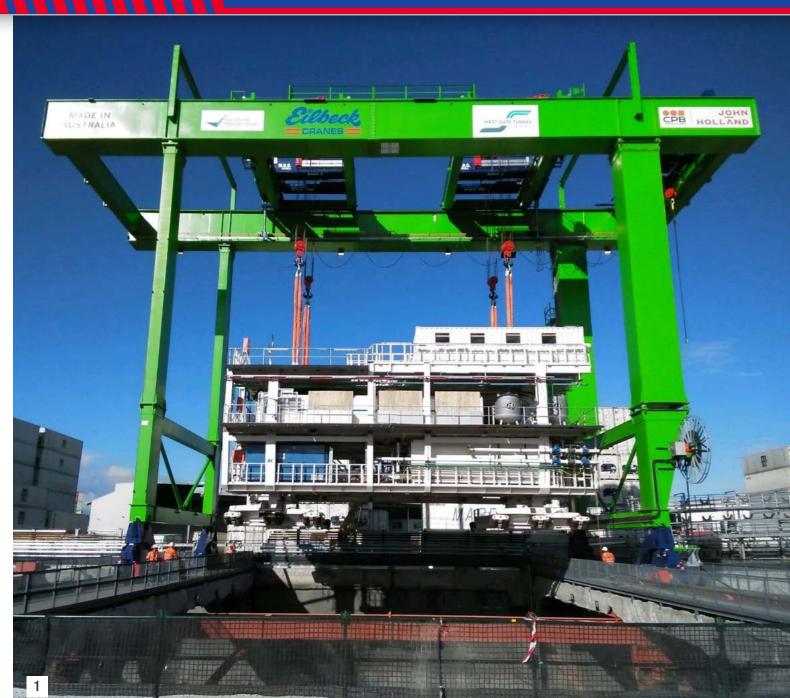

## Melbourne West Gate TBM Cranes

- 1. 500T Crane assmbling TBM module.
- 2. 500T Full Portal installation at West Gate Tunnel Project TBM site.
- 3. 15.6m diameter TBM cutter head.
- 4. 250t(2x125T+40T)x25(6+25+6)m span Full Portal crane.