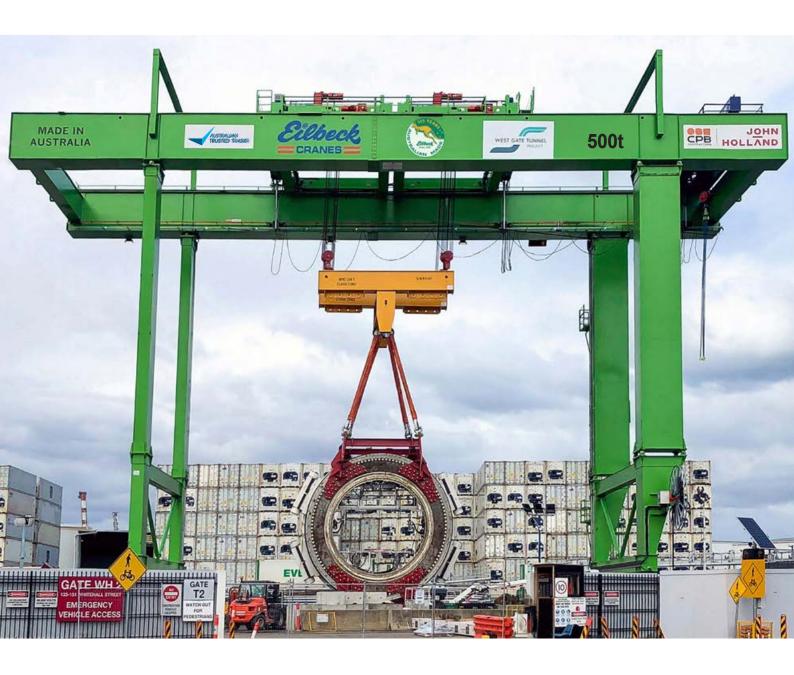

## Melbourne West Gate TBM Cranes

- 1. 500T Crane assmbling TBM module.
- 2. 500T Full Portal installation at West Gate Tunnel Project TBM site.
- 3. 15.6m diameter TBM cutter head.
- 4. 250t(2x125T+40T)x25(6+25+6)m span Full Portal crane.

# Melbourne West Gate TBM Cranes Manufacturing

- 1. 125T TBM assembly hoist.
- 2. ES-80 serial hoist design.
- 3. 500T sill beam and bogies assmbeled by father and son team.
- 4. 500T Full Portal TBM crane girders manufactured in Sydney.
- 5. 250(125+125)T x 12m cranes mounted on the 500T Portal crane.
- 6. Girder manufacture at Eilbeck's Sydney works.