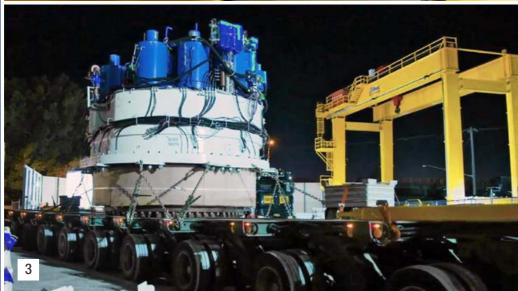

# **Sydney Metro 2**

- 220T TBM assembly & 50T re-reeved to Mucking crane Bangaroo station site.
- 2. 8(4+4)T Factory Segment cranes Marrickville segment site.
- 3. 20T full portal segment yard cranes Marrickville segment site.
- 4. 20(10+10)T outdoor Semi Portal crane for storing segments Marrickville segment site.

## **Sydney Metro 2**

- 280T Full Portal crane for the TBM assembly.
   Marrickville launch site and Chatswood / Blue Point retrieval sites.
- 2. 280T Hoist for Full Portal crane at Marrickville and Chatswood sites.
- 3. TBM Cutter Head arrival at Marrickville site.
- 4. 50T Mucking crane. Chatswood site.
- 5. 50T Mucking crane.
  Night installation at Pitt St
  Station site, Sydney CBD.