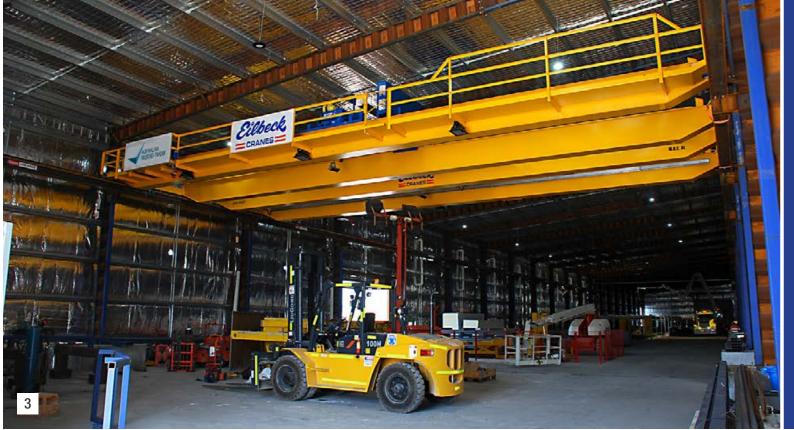

# Melbourne Metro Early Works

- 1. Crane erection carried out in Melbourne CBD with road closure and at night.
- 2. 100T for lowering road headers & 50T High Speed Mucking crane at Franklin St site.
- 3. 50T Mucking Crane Installation & Load Testing at A'Beckett St.
- 4. 50T Mucking Hoist lifting 23m/min full load and 35m/min on empty.

## Melbourne West Gate TBM Cranes

- 1. 500T Crane assmbling TBM module.
- 2. 500T Full Portal installation at West Gate Tunnel Project TBM site.
- 3. 15.6m diameter TBM cutter head.
- 4. 250t(2x125T+40T)x25(6+25+6)m span Full Portal crane.

# Melbourne Metro Portal Cranes

- 1. 20(10+10)T x 30 & 40m span plus 7.5m cantilver for segment storage.
- 2. 105T Hoist for TBM retrieval.
- 3. 105T Portal Crane at the TBM Eastern Portal Retrieval site.
- 4. 20T Full Portal Crane erection. CYP Ravenhall segment site.
- 5. 10(5+5)T x 24m segment handling crane.