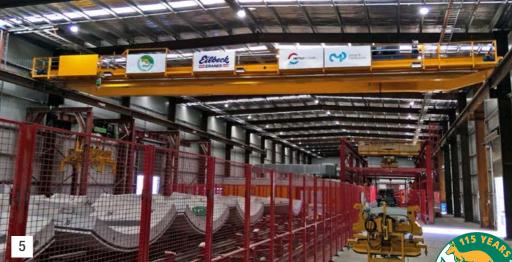

## **ES Series Hoists**

- 1. 50T crane equipped with ES-80 Hoist. Melbourne Metro Federation Square.
- 2. 65T ES-80 Hoist for the primary crusher crane ACJV, Gruyere Project.
- 3. 50T ES-80 Hoist for Queensland Cross River Rail tunnelling project. Complete with secondary brakes.
- 4. Hydraulic release, spring applied fail-safe brake calipers to satisfy man-riding requirements of AS1418 and AS2550.
- 5. Hydraulic Power Pack Unit for hydraulic brake calipers.
  Complete with manual release for controlled lowering of personnel without power.