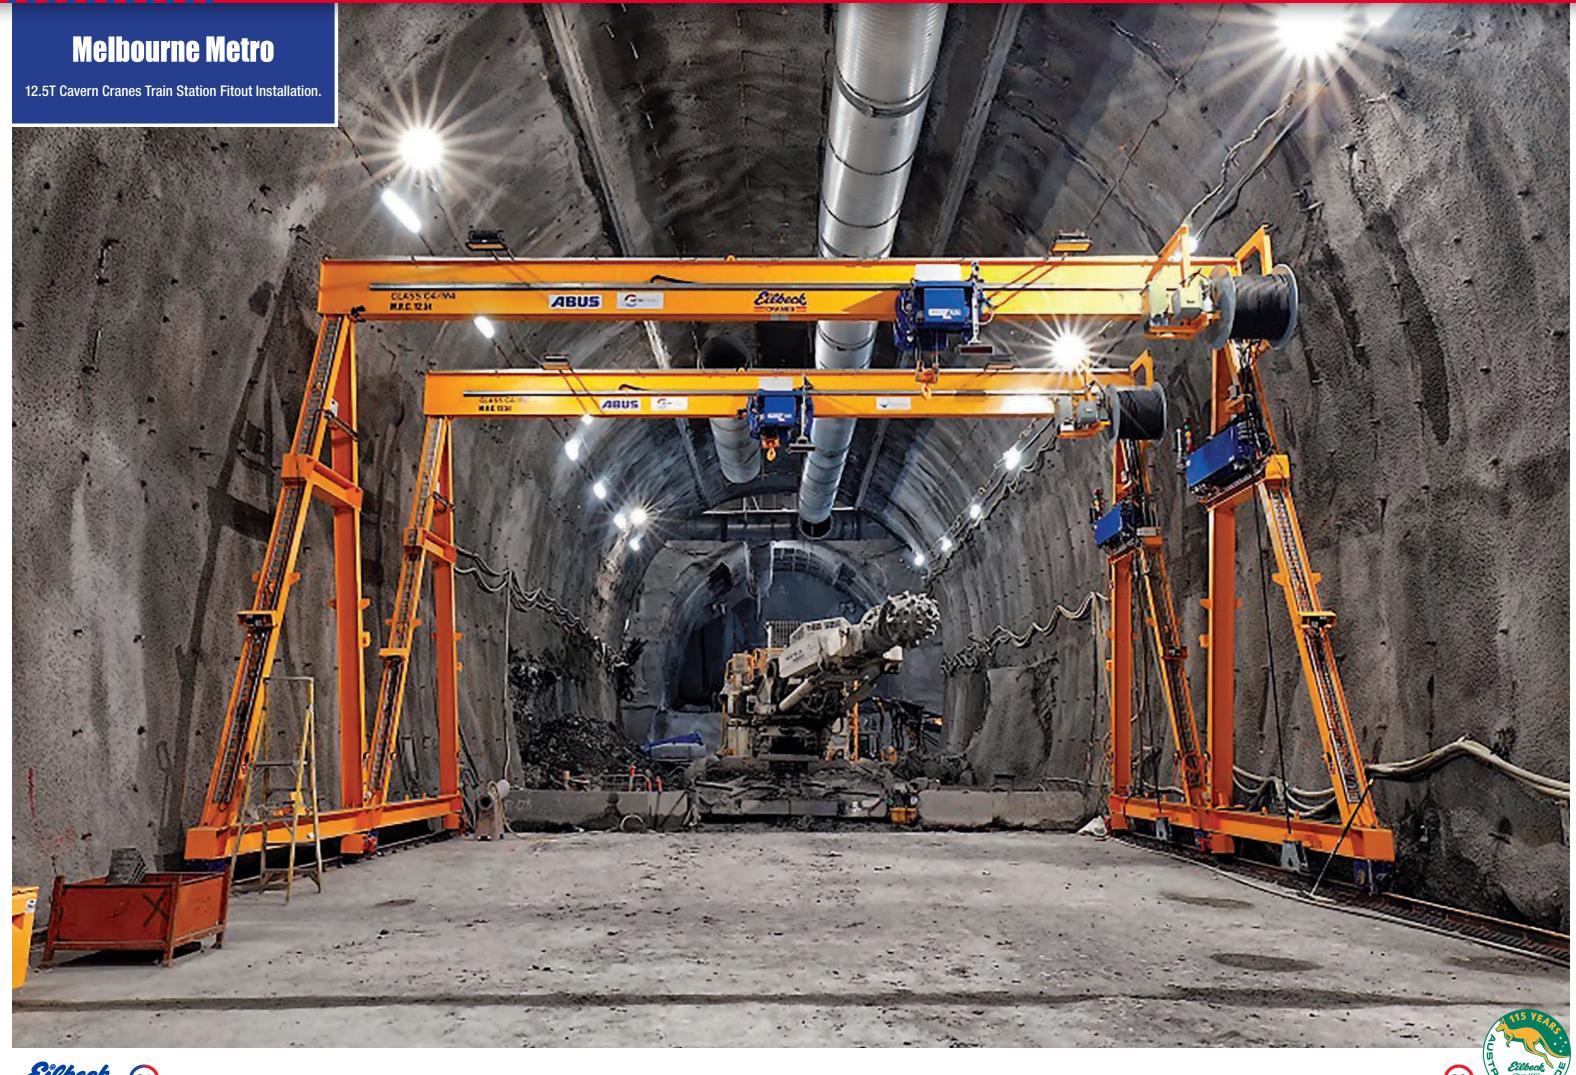

# Melbourne Metro Portal Cranes

- 1. 20(10+10)T x 30 & 40m span plus 7.5m cantilver for segment storage.
- 2. 105T Hoist for TBM retrieval.
- 3. 105T Portal Crane at the TBM Eastern Portal Retrieval site.
- 4. 20T Full Portal Crane erection. CYP Ravenhall segment site.
- 5. 10(5+5)T x 24m segment handling crane.