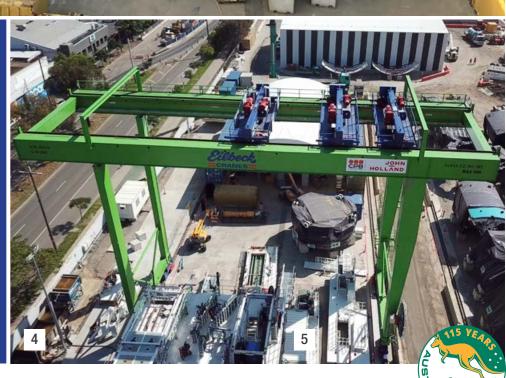

# Melbourne West Gate TBM Cranes Manufacturing

- 1. 125T TBM assembly hoist.
- 2. ES-80 serial hoist design.
- 3. 500T sill beam and bogies assmbeled by father and son team.
- 4. 500T Full Portal TBM crane girders manufactured in Sydney.
- 5. 250(125+125)T x 12m cranes mounted on the 500T Portal crane.
- 6. Girder manufacture at Eilbeck's Sydney works.