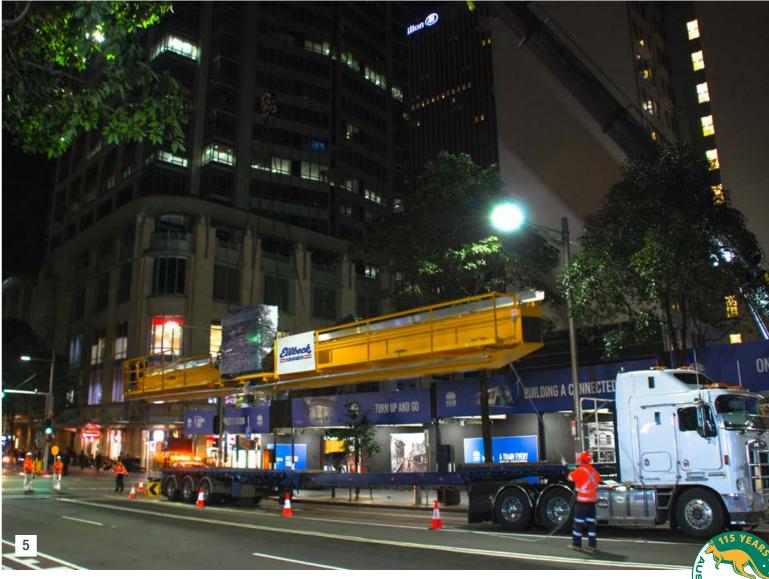

## **Sydney Metro 2**

- 280T Full Portal crane for the TBM assembly.
   Marrickville launch site and Chatswood / Blue Point retrieval sites.
- 2. 280T Hoist for Full Portal crane at Marrickville and Chatswood sites.
- 3. TBM Cutter Head arrival at Marrickville site.
- 4. 50T Mucking crane. Chatswood site.
- 5. 50T Mucking crane.
  Night installation at Pitt St
  Station site, Sydney CBD.