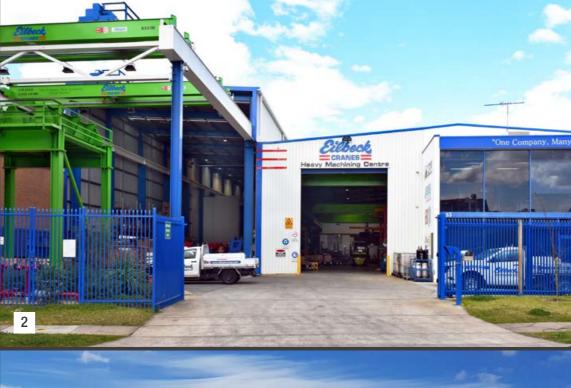

## **Eilbeck Manufacturing**

- 1. Sydney Crane Manufacturing 6 Moorlands Road, Ingleburn Manufacturing Facility 2800m<sup>2</sup> + 700m<sup>2</sup> office.
- 2. Sydney Heavy Machining and **Winch Manufacturing** 53 Lancaster Street, Ingleburn Manufacturing Facility 1500m<sup>2</sup> + 150m<sup>2</sup> office.
- 3. Sydney Heavy Machining 41 Broadhurst Road, Ingleburn (Facility under construction) Manufacturing Facility 3500m<sup>2</sup> + 300m<sup>2</sup> office.
- 321 Dohertys Road, Truganina Manufacturing Facility 2790m<sup>2</sup> + 250m<sup>2</sup> office.