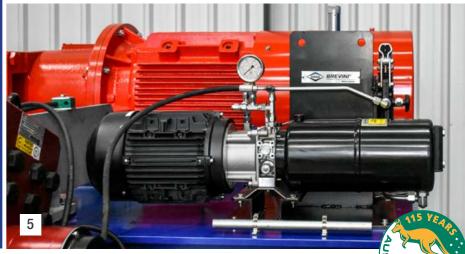

## **ES Series Hoists**

- 1. 50T crane equipped with ES-80 Hoist. Melbourne Metro Federation Square.
- 2. 65T ES-80 Hoist for the primary crusher crane ACJV, Gruyere Project.
- 3. 50T ES-80 Hoist for Queensland Cross River Rail tunnelling project. Complete with secondary brakes.
- 4. Hydraulic release, spring applied fail-safe brake calipers to satisfy man-riding requirements of AS1418 and AS2550.
- 5. Hydraulic Power Pack Unit for hydraulic brake calipers.
  Complete with manual release for controlled lowering of personnel without power.