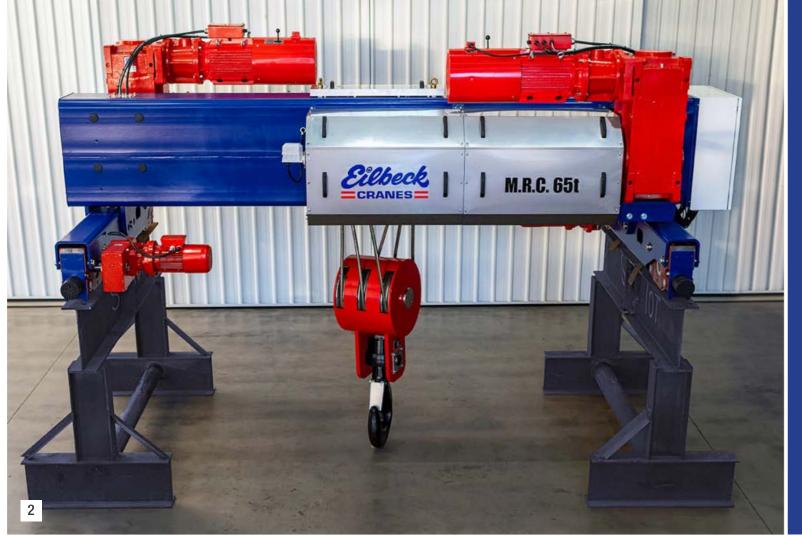

## **ES Series Hoists**

- 1. 50T crane equipped with ES-80 Hoist. Melbourne Metro Federation Square.
- 2. 65T ES-80 Hoist for the primary crusher crane ACJV, Gruyere Project.
- 3. 50T ES-80 Hoist for Queensland Cross River Rail tunnelling project. Complete with secondary brakes.
- 4. Hydraulic release, spring applied fail-safe brake calipers to satisfy man-riding requirements of AS1418 and AS2550.
- 5. Hydraulic Power Pack Unit for hydraulic brake calipers.
  Complete with manual release for controlled lowering of personnel without power.