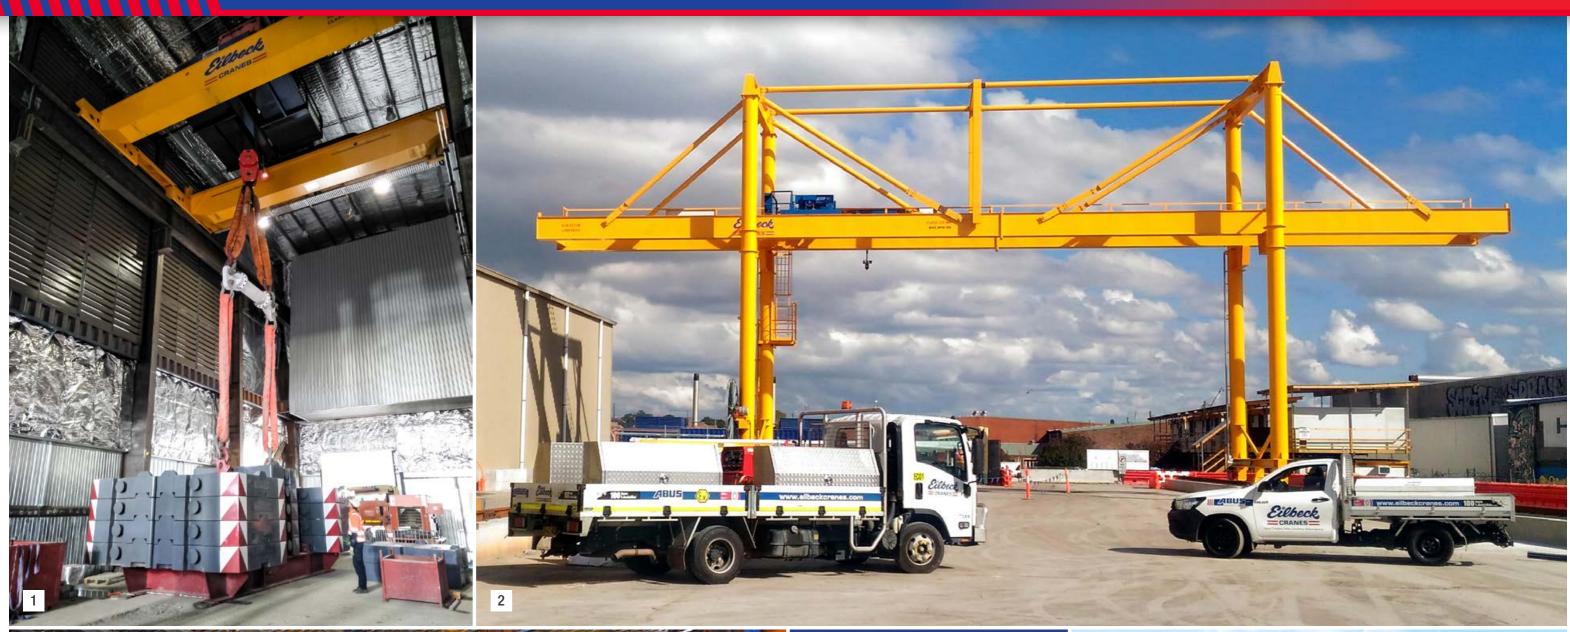

# **Sydney Metro 2**

- 220T TBM assembly & 50T re-reeved to Mucking crane Bangaroo station site.
- 2. 8(4+4)T Factory Segment cranes Marrickville segment site.
- 3. 20T full portal segment yard cranes Marrickville segment site.
- 4. 20(10+10)T outdoor Semi Portal crane for storing segments Marrickville segment site.

## **Sydney Metro 2**

- 280T Full Portal crane for the TBM assembly.
   Marrickville launch site and Chatswood / Blue Point retrieval sites.
- 2. 280T Hoist for Full Portal crane at Marrickville and Chatswood sites.
- 3. TBM Cutter Head arrival at Marrickville site.
- 4. 50T Mucking crane. Chatswood site.
- 5. 50T Mucking crane.
  Night installation at Pitt St
  Station site, Sydney CBD.