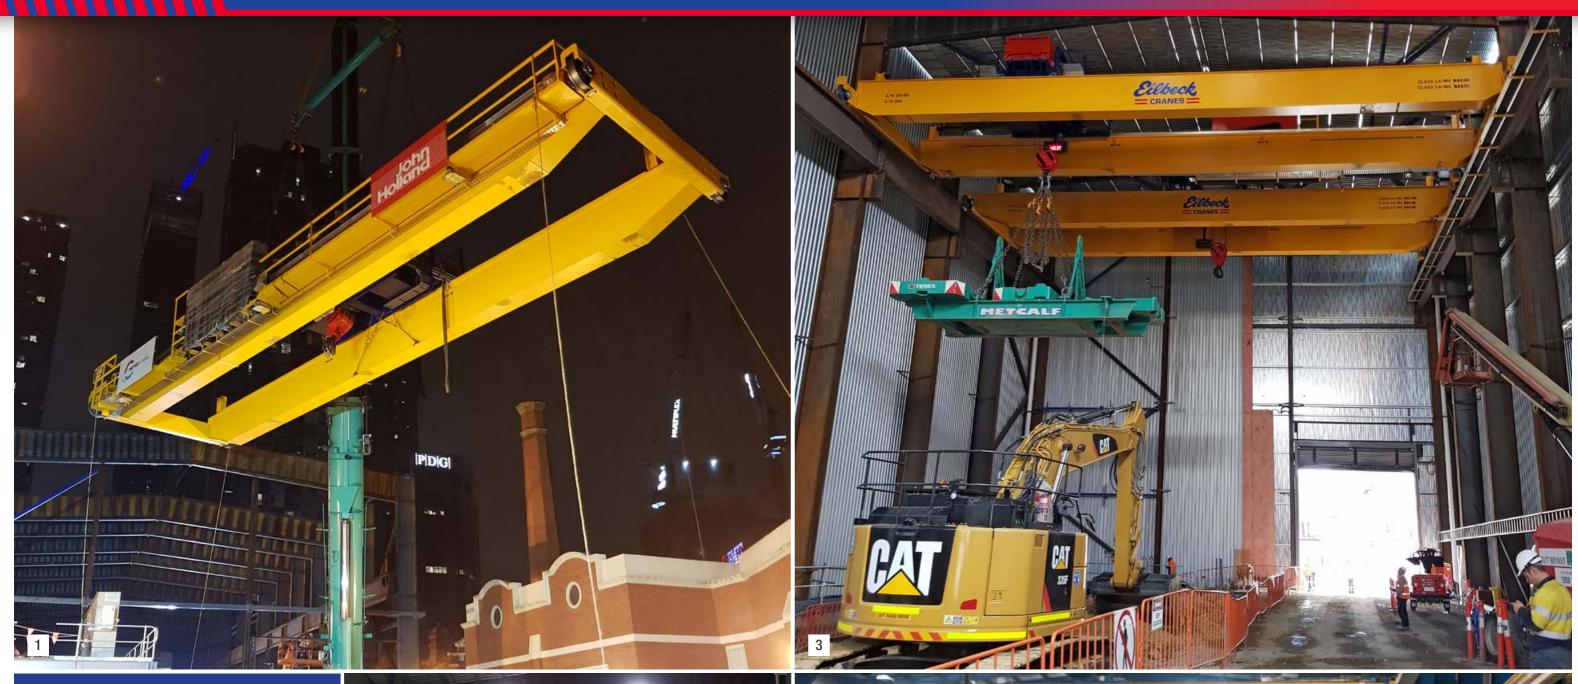

# Melbourne Metro Early Works

- 1. Crane erection carried out in Melbourne CBD with road closure and at night.
- 2. 100T for lowering road headers & 50T High Speed Mucking crane at Franklin St site.
- 3. 50T Mucking Crane Installation & Load Testing at A'Beckett St.
- 4. 50T Mucking Hoist lifting 23m/min full load and 35m/min on empty.

## Melbourne West Gate TBM Cranes

- 1. 500T Crane assmbling TBM module.
- 2. 500T Full Portal installation at West Gate Tunnel Project TBM site.
- 3. 15.6m diameter TBM cutter head.
- 4. 250t(2x125T+40T)x25(6+25+6)m span Full Portal crane.

# Melbourne West Gate TBM Cranes Manufacturing

- 1. 125T TBM assembly hoist.
- 2. ES-80 serial hoist design.
- 3. 500T sill beam and bogies assmbeled by father and son team.
- 4. 500T Full Portal TBM crane girders manufactured in Sydney.
- 5. 250(125+125)T x 12m cranes mounted on the 500T Portal crane.
- 6. Girder manufacture at Eilbeck's Sydney works.