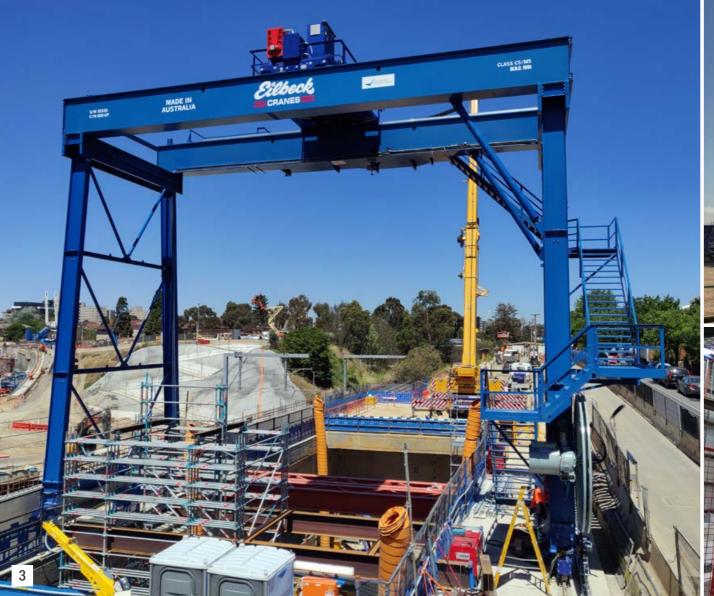

## Melbourne West Gate TBM Cranes

- 1. 500T Crane assmbling TBM module.
- 2. 500T Full Portal installation at West Gate Tunnel Project TBM site.
- 3. 15.6m diameter TBM cutter head.
- 4. 250t(2x125T+40T)x25(6+25+6)m span Full Portal crane.

# Melbourne West Gate TBM Cranes Manufacturing

- 1. 125T TBM assembly hoist.
- 2. ES-80 serial hoist design.
- 3. 500T sill beam and bogies assmbeled by father and son team.
- 4. 500T Full Portal TBM crane girders manufactured in Sydney.
- 5. 250(125+125)T x 12m cranes mounted on the 500T Portal crane.
- 6. Girder manufacture at Eilbeck's Sydney works.