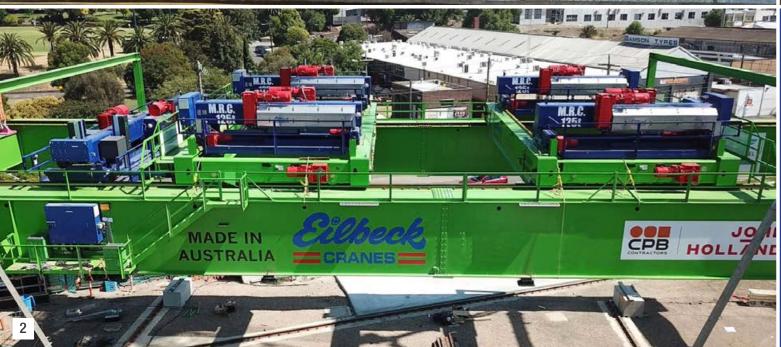

# Melbourne West Gate TBM Cranes Manufacturing

- 1. 125T TBM assembly hoist.
- 2. ES-80 serial hoist design.
- 3. 500T sill beam and bogies assmbeled by father and son team.
- 4. 500T Full Portal TBM crane girders manufactured in Sydney.
- 5. 250(125+125)T x 12m cranes mounted on the 500T Portal crane.
- 6. Girder manufacture at Eilbeck's Sydney works.