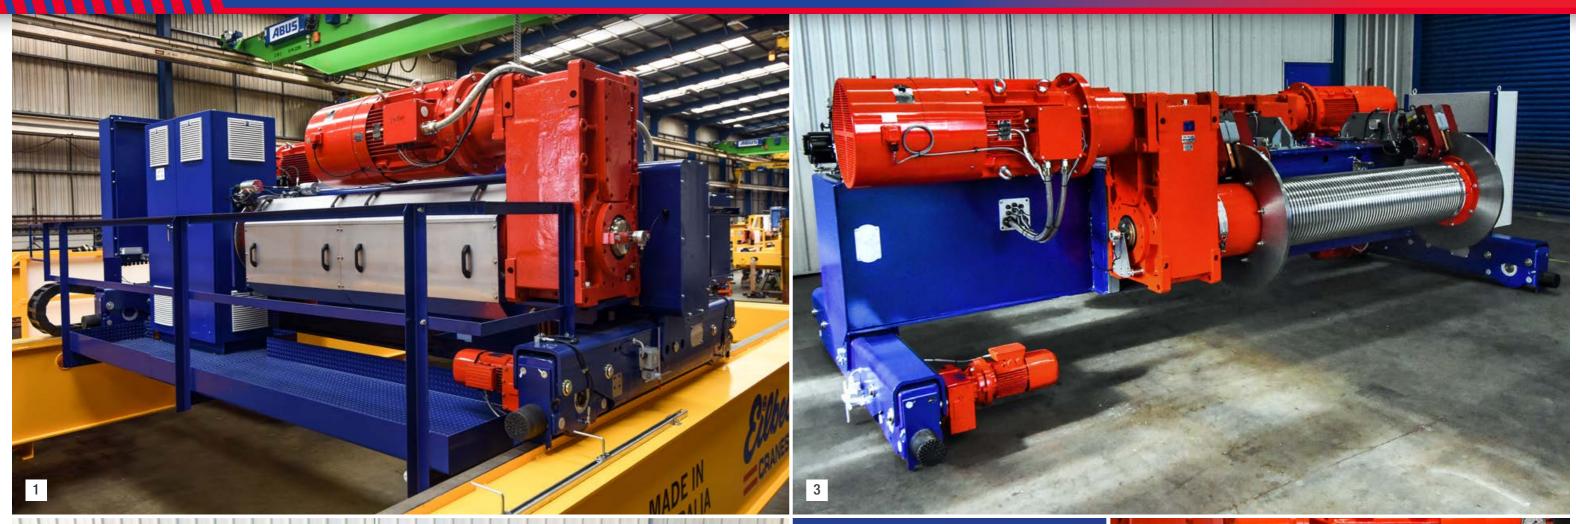

## **ES Series Hoists**

- 1. 50T crane equipped with ES-80 Hoist. Melbourne Metro Federation Square.
- 2. 65T ES-80 Hoist for the primary crusher crane ACJV, Gruyere Project.
- 3. 50T ES-80 Hoist for Queensland Cross River Rail tunnelling project. Complete with secondary brakes.
- 4. Hydraulic release, spring applied fail-safe brake calipers to satisfy man-riding requirements of AS1418 and AS2550.
- 5. Hydraulic Power Pack Unit for hydraulic brake calipers.
  Complete with manual release for controlled lowering of personnel without power.