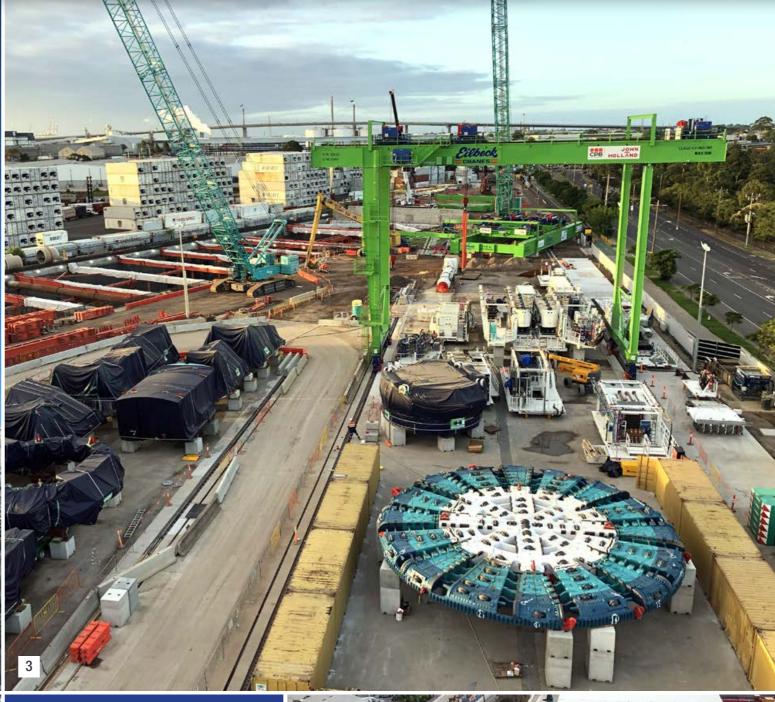

## Melbourne West Gate TBM Cranes

- 1. 500T Crane assmbling TBM module.
- 2. 500T Full Portal installation at West Gate Tunnel Project TBM site.
- 3. 15.6m diameter TBM cutter head.
- 4. 250t(2x125T+40T)x25(6+25+6)m span Full Portal crane.