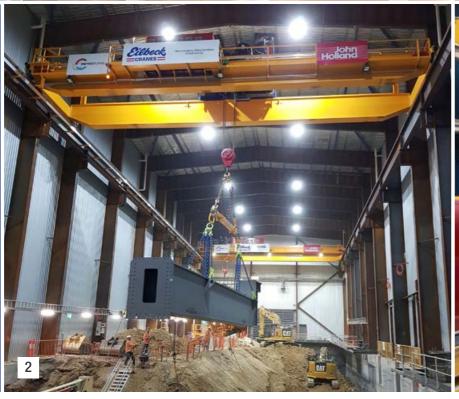

# Melbourne Metro Portal Cranes

- 1. 20(10+10)T x 30 & 40m span plus 7.5m cantilver for segment storage.
- 2. 105T Hoist for TBM retrieval.
- 3. 105T Portal Crane at the TBM Eastern Portal Retrieval site.
- 4. 20T Full Portal Crane erection. CYP Ravenhall segment site.
- 5. 10(5+5)T x 24m segment handling crane.

## **ES Series Hoists**

- 1. 50T crane equipped with ES-80 Hoist. Melbourne Metro Federation Square.
- 2. 65T ES-80 Hoist for the primary crusher crane ACJV, Gruyere Project.
- 3. 50T ES-80 Hoist for Queensland Cross River Rail tunnelling project. Complete with secondary brakes.
- 4. Hydraulic release, spring applied fail-safe brake calipers to satisfy man-riding requirements of AS1418 and AS2550.
- 5. Hydraulic Power Pack Unit for hydraulic brake calipers.
  Complete with manual release for controlled lowering of personnel without power.