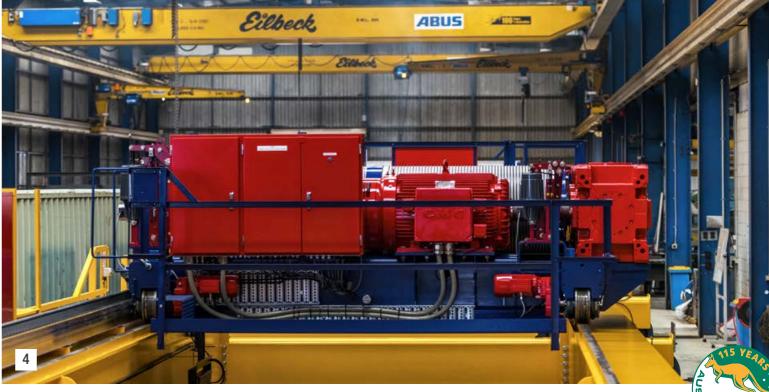

# Melbourne West Gate TBM Cranes Manufacturing

- 1. 125T TBM assembly hoist.
- 2. ES-80 serial hoist design.
- 3. 500T sill beam and bogies assmbeled by father and son team.
- 4. 500T Full Portal TBM crane girders manufactured in Sydney.
- 5. 250(125+125)T x 12m cranes mounted on the 500T Portal crane.
- 6. Girder manufacture at Eilbeck's Sydney works.