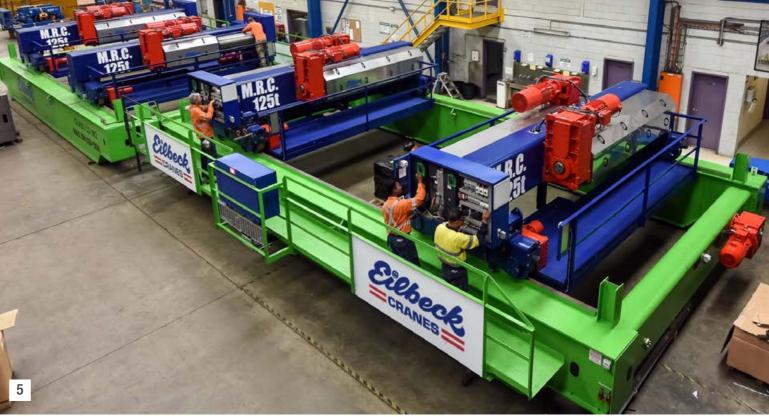

# Melbourne West Gate TBM Cranes Manufacturing

- 1. 125T TBM assembly hoist.
- 2. ES-80 serial hoist design.
- 3. 500T sill beam and bogies assmbeled by father and son team.
- 4. 500T Full Portal TBM crane girders manufactured in Sydney.
- 5. 250(125+125)T x 12m cranes mounted on the 500T Portal crane.
- 6. Girder manufacture at Eilbeck's Sydney works.