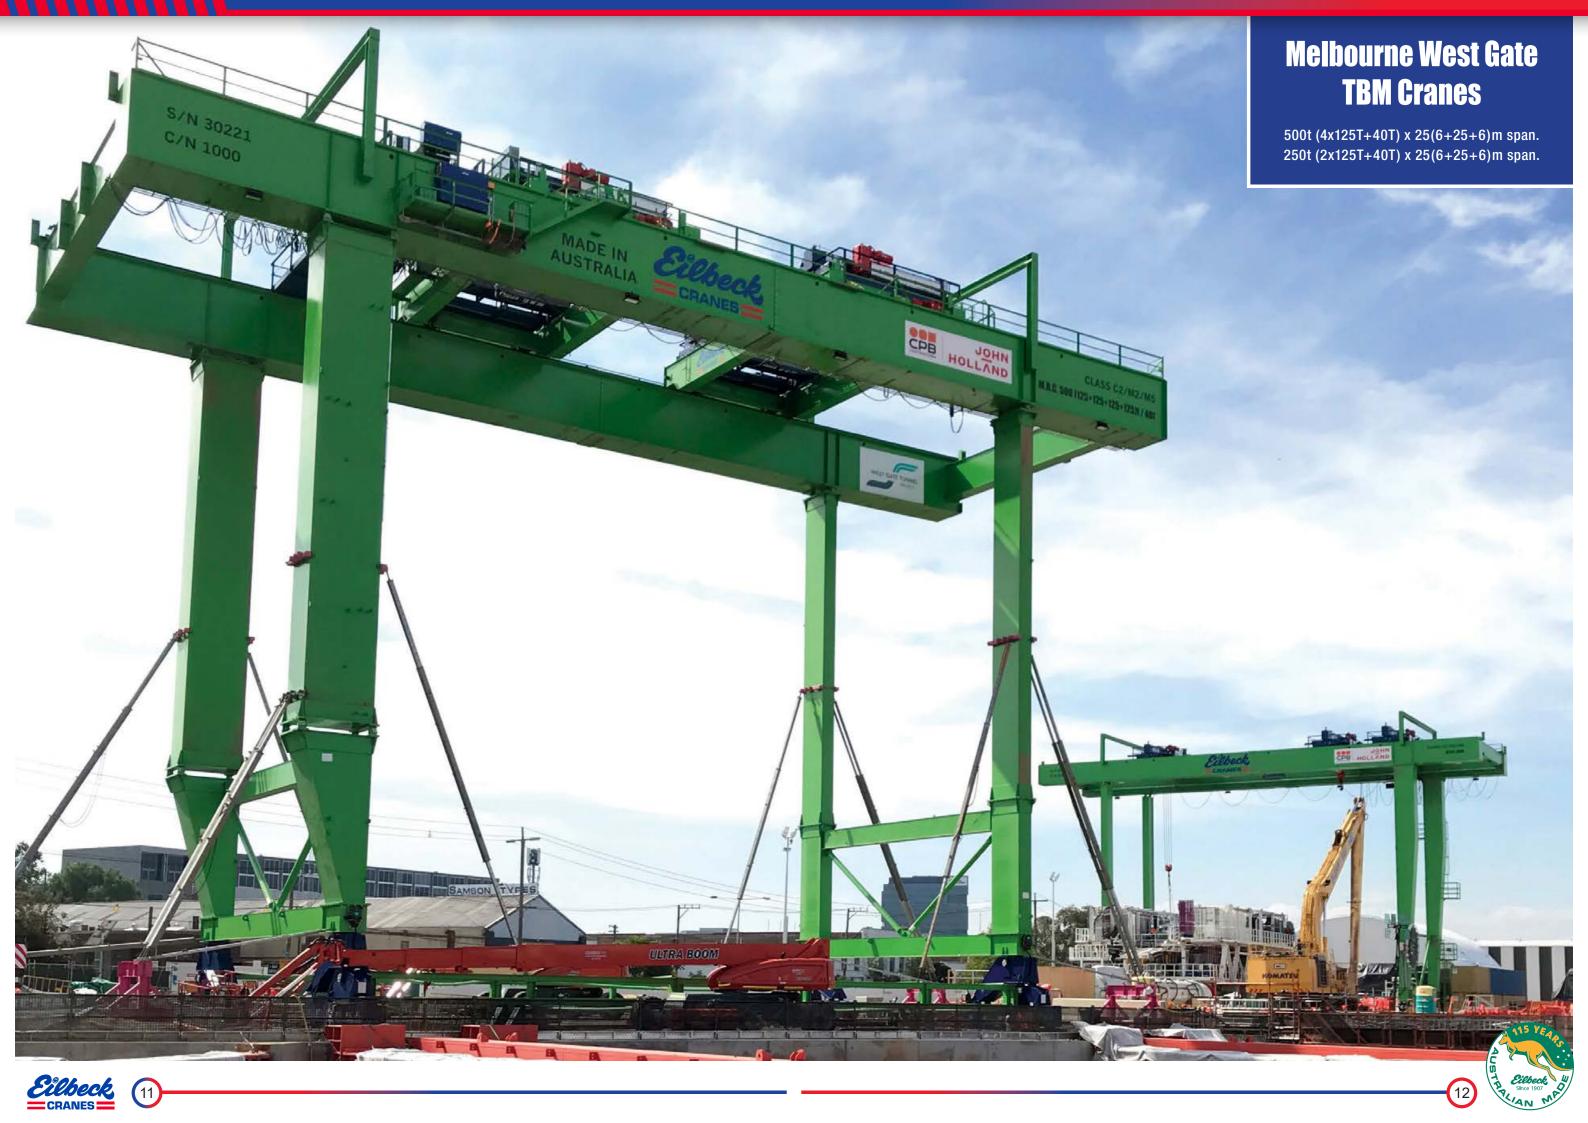

## Melbourne West Gate TBM Cranes

- 1. 500T Crane assmbling TBM module.
- 2. 500T Full Portal installation at West Gate Tunnel Project TBM site.
- 3. 15.6m diameter TBM cutter head.
- 4. 250t(2x125T+40T)x25(6+25+6)m span Full Portal crane.