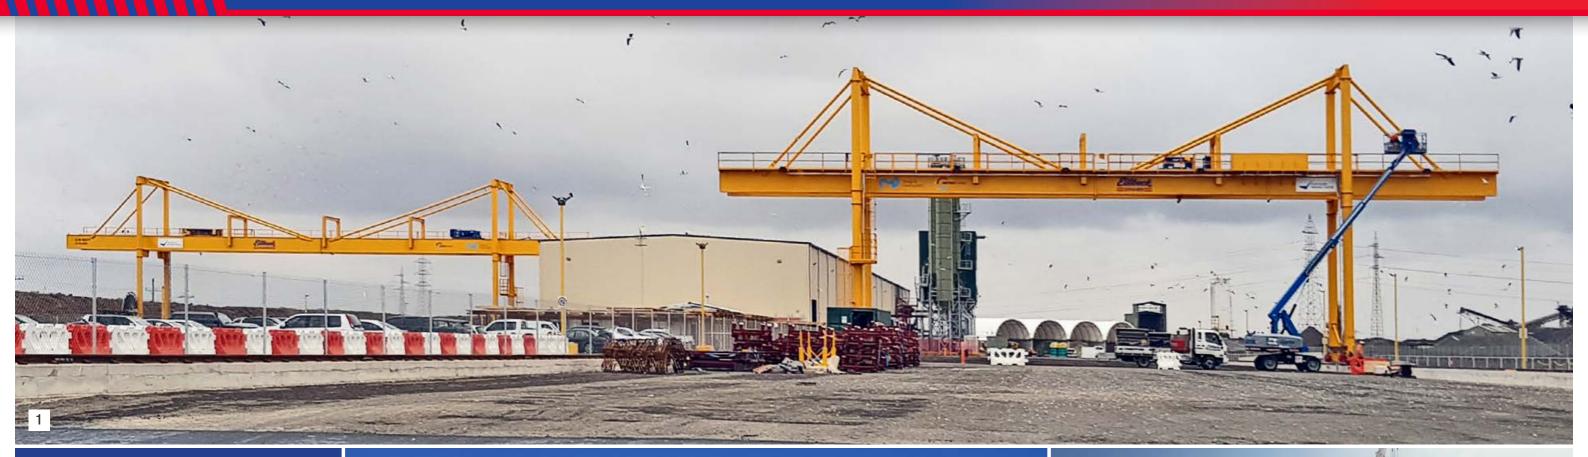

# **Sydney Metro 2**

- 220T TBM assembly & 50T re-reeved to Mucking crane Bangaroo station site.
- 2. 8(4+4)T Factory Segment cranes Marrickville segment site.
- 3. 20T full portal segment yard cranes Marrickville segment site.
- 4. 20(10+10)T outdoor Semi Portal crane for storing segments Marrickville segment site.

## **Sydney Metro 2**

- 280T Full Portal crane for the TBM assembly.
   Marrickville launch site and Chatswood / Blue Point retrieval sites.
- 2. 280T Hoist for Full Portal crane at Marrickville and Chatswood sites.
- 3. TBM Cutter Head arrival at Marrickville site.
- 4. 50T Mucking crane. Chatswood site.
- 5. 50T Mucking crane.
  Night installation at Pitt St
  Station site, Sydney CBD.