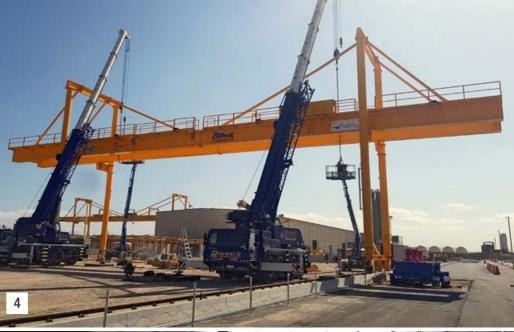

## Melbourne West Gate TBM Cranes

- 1. 500T Crane assmbling TBM module.
- 2. 500T Full Portal installation at West Gate Tunnel Project TBM site.
- 3. 15.6m diameter TBM cutter head.
- 4. 250t(2x125T+40T)x25(6+25+6)m span Full Portal crane.

# Melbourne West Gate TBM Cranes Manufacturing

- 1. 125T TBM assembly hoist.
- 2. ES-80 serial hoist design.
- 3. 500T sill beam and bogies assmbeled by father and son team.
- 4. 500T Full Portal TBM crane girders manufactured in Sydney.
- 5. 250(125+125)T x 12m cranes mounted on the 500T Portal crane.
- 6. Girder manufacture at Eilbeck's Sydney works.