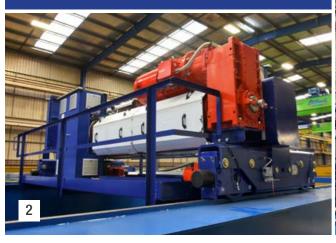

## **ES Series Hoists**

- 1. 50T crane equipped with ES-80 Hoist. Melbourne Metro Federation Square.
- 2. 65T ES-80 Hoist for the primary crusher crane ACJV, Gruyere Project.
- 3. 50T ES-80 Hoist for Queensland Cross River Rail tunnelling project. Complete with secondary brakes.
- 4. Hydraulic release, spring applied fail-safe brake calipers to satisfy man-riding requirements of AS1418 and AS2550.
- 5. Hydraulic Power Pack Unit for hydraulic brake calipers.
  Complete with manual release for controlled lowering of personnel without power.